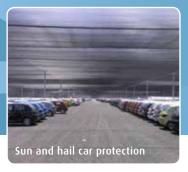

### Covershade™ is tough under the sun

Covershade™ is a high quality knitted shadecloth for protection of horticultural and agricultural crops as well as general purpose protection for livestock and equipment. Used for many years for over-the-road truck tarps and trash truck covers. It can also be used as scaffold cover or site screening, wind break protection or car protection. It is manufactured using only the best UV stabilizers.