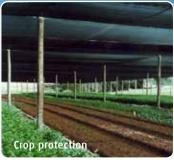

### Covershade™ is tough under the sun

Covershade™ is a high quality knitted shadecloth for protection of horticultural and agricultural crops as well as general purpose protection for livestock and equipment. Used for many years for over-the-road truck tarps and trash truck covers. It can also be used as scaffold cover or site screening, wind break protection or car protection. It is manufactured using only the best UV stabilizers.