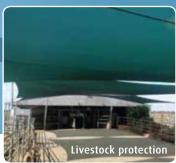

### Covershade™ is tough under the sun

Covershade™ is a high quality knitted shadecloth for protection of horticultural and agricultural crops as well as general purpose protection for livestock and equipment. Used for many years for over-the-road truck tarps and trash truck covers. It can also be used as scaffold cover or site screening, wind break protection or car protection. It is manufactured using only the best UV stabilizers.