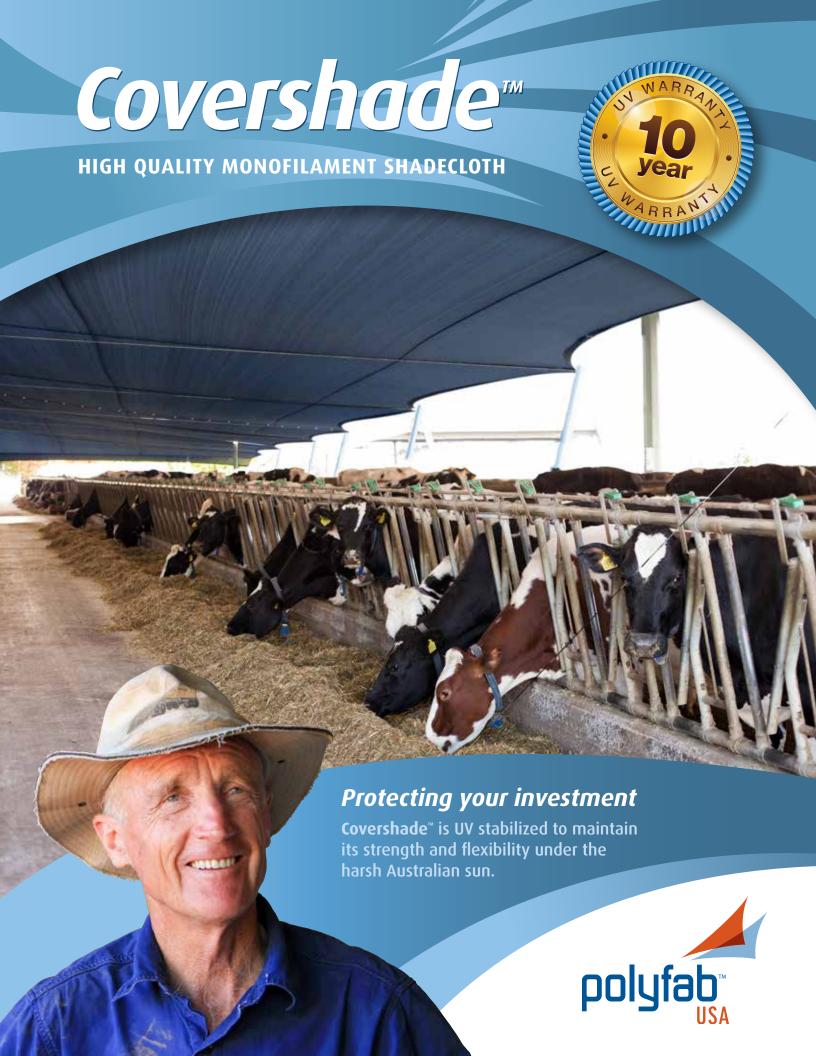

### Covershade™ is tough under the sun

Covershade™ is a high quality knitted shadecloth for protection of horticultural and agricultural crops as well as general purpose protection for livestock and equipment. Used for many years for over-the-road truck tarps and trash truck covers. It can also be used as scaffold cover or site screening, wind break protection or car protection. It is manufactured using only the best UV stabilizers.